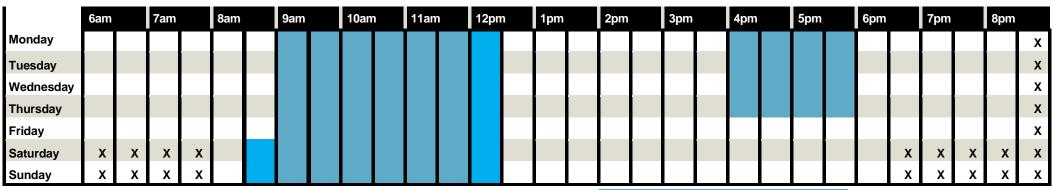

## **Lap Lane Availability**

## Monday 30 September - Sunday 6 October 2024

Your guide to lane and pool availability at Pelican Park. Please note this is a guide only and subject to change without notice. Major changes will be communicated on our Facebook page

## **Leisure Pool**

X - Pool Closed

• - restricted public space

GOswim classes, limited public space